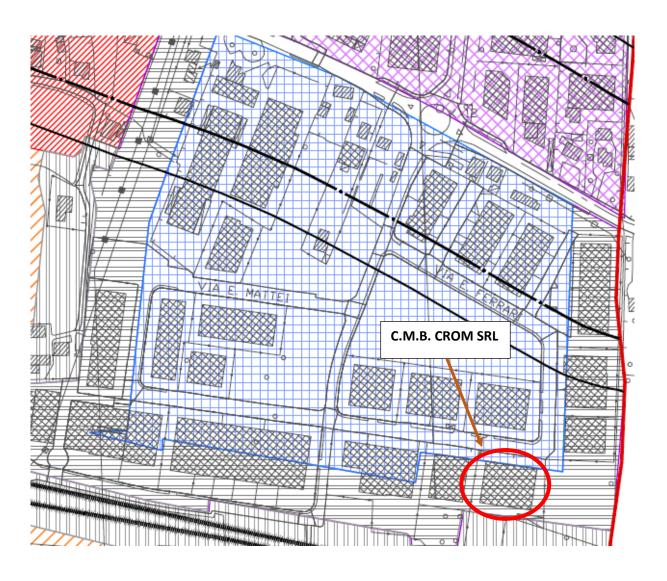

|                                                                             | FASCE                                                                                       | E DI TRANSIZION         | NE .                     |                        |
|-----------------------------------------------------------------------------|---------------------------------------------------------------------------------------------|-------------------------|--------------------------|------------------------|
| Simbologia                                                                  | Classe acustica di destinazione                                                             |                         |                          |                        |
|